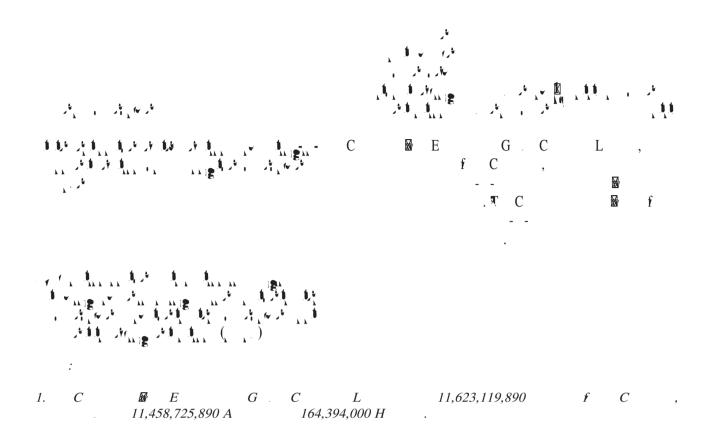

C B E G.

| ν <sup>‡</sup> , ι ν <sup>‡</sup> , (« ν <sup>‡</sup> | 1 1 1 1 1 1 1 1 1 1 1 1 1 1 1 1 1 1 1 | , , , , , , , , , , , , , , , , , , , | (%)  | A Maria | ا فهر فرم الله الله الله الله الله الله الله الل |
|-------------------------------------------------------|---------------------------------------|---------------------------------------|------|---------|--------------------------------------------------|
| C H A M L.                                            | - <b>M</b>                            |                                       | 0.93 | 0       | 0                                                |
| I . C B f C - 50 EE I I F.                            |                                       | 207,334,642                           | 0.84 | 0       | 0                                                |
| I . C B f C C ., L H - C I 300 E E I F                |                                       | 196,086,771                           | 0.79 | 0       | 0                                                |
| $\begin{array}{cccccccccccccccccccccccccccccccccccc$  | - 🔊                                   | 138,562,835                           | 0.56 | 0       | 0                                                |
| B F A B F F F A M                                     |                                       | 131,135,600                           | 0.53 | 0       | 0                                                |
| f F. A B f C f C F A                                  |                                       | 131,135,600                           | 0.53 | 0       | 0                                                |
| D F. A B f C D C F A                                  |                                       | 131,135,600                           | 0.53 | 0       | 0                                                |
| J F. A B f C J C F A                                  |                                       | 131,135,600                           | 0.53 | 0       | 0                                                |
| G. f F. A B f C G. f C M                              |                                       | 131,135,600                           | 0.53 | 0       | 0                                                |

| ۶ <sup>4</sup> , ۱ ۶ <sup>4</sup> , ۴ ۶ <sup>4</sup> | ار<br>ادر ادر ادر ادر ادر ادر ادر ادر ادر ادر |     | , , , , , , , , , , , , , , , , , , , |
|------------------------------------------------------|-----------------------------------------------|-----|---------------------------------------|
| 2, 1 31, 7 a 3                                       | 1 111                                         |     | 1.7~                                  |
| I . C B f C - 50 EE I . I F.                         | 207,334,642                                   | MB- | 207,334,642                           |
| I . C B f C C ., L H C I 300 E                       | 196,086,771                                   | MB- | 196,086,771                           |
| C $G$ $A$ $M$ $C$ $,L$ $.$                           | 138,562,835                                   | MB- | 138,562,835                           |
| B F. A . B f C B C                                   | 131,135,600                                   | MB- | 131,135,600                           |
| f F. A B f C f<br>C . F A M                          | 131,135,600                                   | MB- | 131,135,600                           |
| D F A B f C D C F A M                                | 131,135,600                                   | MB- | 131,135,600                           |
| J F A B F C J C                                      | 131,135,600                                   | MB- | 131,135,600                           |
| G. f F. A B f C G. f C                               | 131,135,600                                   | MB- | 131,135,600                           |
| C E F A B f C C E C A A                              | 131,135,600                                   | MB- | 131,135,600                           |
| H. F. A B f C H. C . F A M                           | 131,135,600                                   | MB- | 131,135,600                           |
| $\begin{array}{cccccccccccccccccccccccccccccccccccc$ | 131,135,600                                   | MB- | 131,135,600                           |
| $\begin{array}{cccccccccccccccccccccccccccccccccccc$ | 131,135,600                                   | MB- | 131,135,600                           |