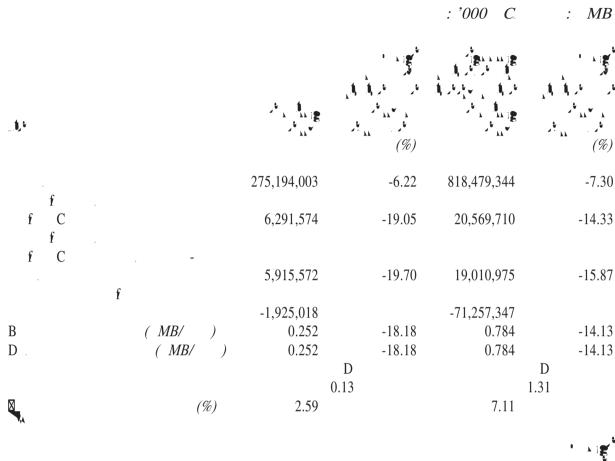

## 2.1

T 2,128,258,300

2.2  $\lim_{x \to x} - x^{\psi} = \lim_{x \to y} \lim_{x \to x} \mathbf{1}_{x^{\psi}} = \lim_{x \to x} \mathbf{1}_{x^{\psi}} = \lim_{x \to x} \mathbf{1}_{x^{\psi}}$ 

: '000 C : MB

The state of the s

C B E G.

| ν <sup>‡</sup> , ι ν <sup>‡</sup> , (« ν <sup>‡</sup> | 1 1 1 1 1 1 1 1 1 1 1 1 1 1 1 1 1 1 1 | , , , , , , , , , , , , , , , , , , , | (%)  | A Maria | ا فهر فرم الله الله الله الله الله الله الله الل |
|-------------------------------------------------------|---------------------------------------|---------------------------------------|------|---------|--------------------------------------------------|
| C H A M L.                                            | - <b>M</b>                            |                                       | 0.93 | 0       | 0                                                |
| I . C B f C - 50 EE I I F.                            |                                       | 207,334,642                           | 0.84 | 0       | 0                                                |
| I . C B f C C ., L H - C I 300 E E I F                |                                       | 196,086,771                           | 0.79 | 0       | 0                                                |
| $\begin{array}{cccccccccccccccccccccccccccccccccccc$  | - 🔊                                   | 138,562,835                           | 0.56 | 0       | 0                                                |
| B F A B F F F A M                                     |                                       | 131,135,600                           | 0.53 | 0       | 0                                                |
| f F. A B f C f C F A                                  |                                       | 131,135,600                           | 0.53 | 0       | 0                                                |
| D F. A B f C D C F A                                  |                                       | 131,135,600                           | 0.53 | 0       | 0                                                |
| J F. A B f C J C F A                                  |                                       | 131,135,600                           | 0.53 | 0       | 0                                                |
| G. f F. A B f C G. f C M                              |                                       | 131,135,600                           | 0.53 | 0       | 0                                                |

| > <sup>\$</sup>                                      | 1 1 1 1 1 1 1 1 1 1 1 1 1 1 1 1 1 1 1 | , j.        |      | 1 1 1 1 1 1 1 1 1 1 1 1 1 1 1 1 1 1 1 | / فهر فرد الله الله الله الله الله الله الله الل |
|------------------------------------------------------|---------------------------------------|-------------|------|---------------------------------------|--------------------------------------------------|
| C E F A                                              |                                       | 131,135,600 | 0.53 | 0                                     | 0                                                |
| H. F. A B f C H. C                                   |                                       | 131,135,600 | 0.53 | 0                                     | 0                                                |
| C C C F A M                                          |                                       | 131,135,600 | 0.53 | 0                                     | 0                                                |
| $\begin{array}{cccccccccccccccccccccccccccccccccccc$ |                                       | 131,135,600 | 0.53 | 0                                     | 0                                                |